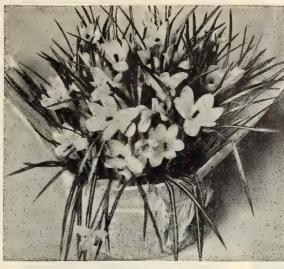

nt) on strong stalks. Per doz., 75c; 100, \$5.00. In New York, doz., 70c.; 100, \$4.25.

BLONDIN .- One of the best varieties for Easter. Per doz., 75c.; 100, \$5.00. In New York, doz., 70c.; 100, \$4.25.

COMPACTA MULTIFLORA.—This new variety, which has foliage of rich green color, grows from 8 to 10 inches in height and produces larger and finer blossoms than Japonica. Is about two weeks earlier. Per doz., 75c.; 100, \$5.00. In New York, doz., 70c.; 100, \$4.25.

GLADSTONE,-Without question one of the choicest Spiraeas in the market and "up-to-date" Florists cannot afford to be without it. Per doz., \$1.35; 100, \$7.50. In New York, doz., \$1.25; 100, \$6.75.

JAPONICA.-Extra strong clumps. Per doz., 75c.; per 100, \$4.75. In New York, doz., 65c.; 100, \$4.00.

# MISCELLANEOUS BULBS.







BEGONIA, LAFAYETTE.

CROCUS, GROWN IN PAN.

CYCLAMEN, GIANT FLOWERED.

| ALLIUM NEAPOLITANUM.